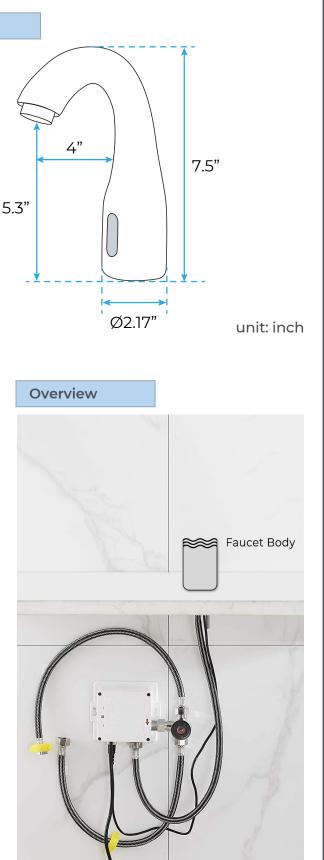

## PLATO AUTOMATIC COMMERCIAL BRUSHED NICKEL SENSOR FAUCET SPECIFICATIONS

Size

Specs

Power: DC:6V(4AA alkaline battery) AC:220V-240V; 50/60HZ Water Consumption: 0.05Mpa-0.6Mpa Detection Zone: 16-32 cm or adjustable Motor valve lifespan: up to 500000 flushes Battery lifespan: 100000 cycles Static Power Consumption: 0.36mw Working Power consumption: 0.5mw Inductive Opening Time: < 1 second Inductive Closing Time: < 2 second Dia.of inlet / outlet pipe: G1/2" Flux: ≥0.07L/S Power Supply: Box Transformer (BOX) Temperature Mixer: Below Deck Manual Mixing Valve (BDM) Factory Default Timeout: 30s Factory Default GPC: 0.75 Working pressure: 0.05 - 1.6 Mpa Water flow: 1.2GPM (4.54 L/Min) @ 60PSI

All dimensions and specifications are nominal and may vary. Use actual products for accuracy in critical situations.